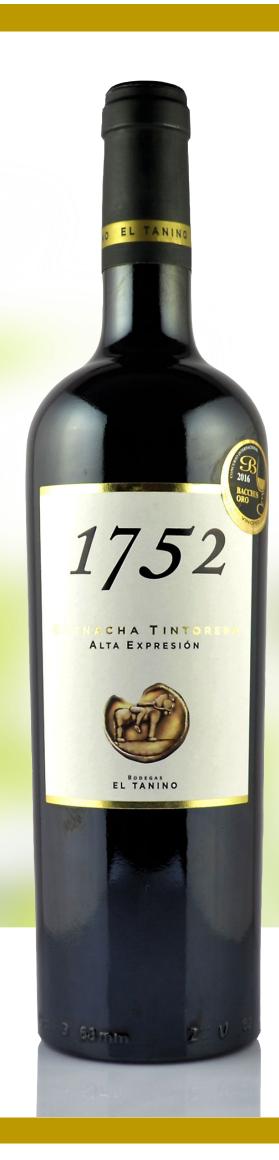

1752

ALTA EXPRESIÓN CRIANZA

**CEPAS VIEJAS** 

GARNACHA TINTORERA
OLD VINES

BODEGAS EL TANINO

> ALMANSA DENOMINACIÓN DE ORIGEN

En las tierras de nuestros antepasados, con respeto y pasión por nuestro trabajo, cultivamos con métodos ecológicos nuestras viñas.

> Más de 800 metros de altitud, suelos calizos y un clima severo, traducen nuestra labor en vino, que representa con orgullo

## LA PERSONALIDAD DE NUESTRO TERROIR

In the land of our ancestors, with respect and passion for our work, organically grown our vineyards.

Over 800 meters of altitude, calcareous soils and severe weather, translate our work into wine, proudly representing