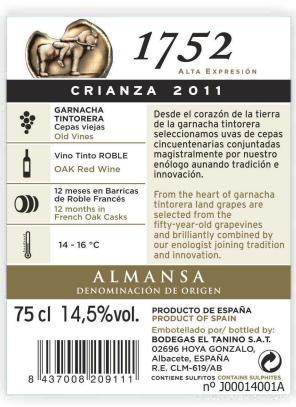

## PERSONALITY OUR TERROIR

It is elaborated with Garnacha Tintorera Vineyards of more than 50 years old and a traditional elaboration combined with the last elaboration techniques.

This wine makes the malolactic fermentation in brand new French oak casks.

The total time in the oak casks is 12 months. This wine is very aromatic which reminds to red berries, aromas of balsamic toasted and roasted, vanilla, smoked marked ends. The tannins are well assembled. The wood and the acidity give a long andpersistent roundness.

Best served at 15/17°C